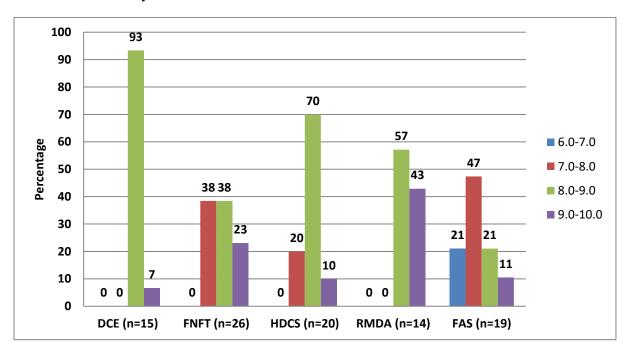

### RESULT OUTCOME EVALUATED ACCORDING TO THE CGPA

\*2 students in FAS department (n=19) had ER. These students have not been included in the analysis since their CGPA was not available.