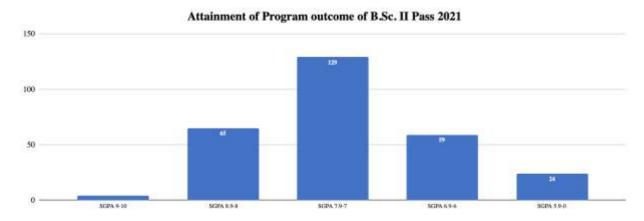

range of 7.9-7, 6% have SGPA in the range of 6.9-0 % .So 93 % students have an average of SGPA above 6.9.

For assessment of Attainment of program outcome of B.sc Pass 2021 data was collected from 281 students. Average of SGPA was taken out of I, II and III semesters. As shown in this graph 1% students have SGPA in the range of 9-10, 23% students are in 8.9-8 SGPA, 46% students have SGPA in the range of 7.9-7, 21% have SGPA in the range of 6.9-6 % and 9% students are in range of 5.9-0. So 70% students have an average of SGPA above 6.9.