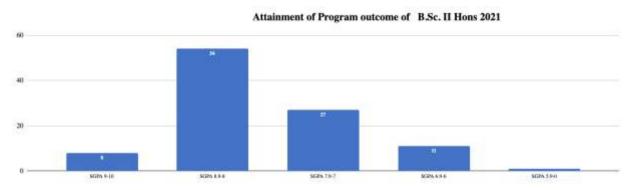

# 2.6.2 Attainment of Programme outcomes and course outcomes are evaluated by the institution.

For assessment of Attainment of program outcome of B.sc Hons 2021 data was collected from 101 students. Average of SGPA was taken out of I, II and III semesters. As shown in this graph 8 % students have SGPA in the range of 9-10, 53% students are in 8.9-8 SGPA, 27% students have SGPA in the range of 7.9-7, 11% has SGPA in the range of 6.9-6 % and only 1% has SGPA 5.9. So 88 % students have an average of SGPA above 6.9.