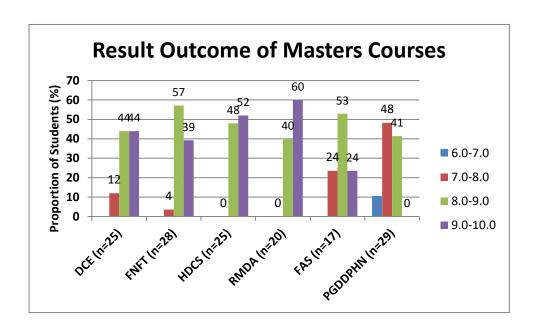

### RESULT OUTCOME EVALUATED ACCORDING TO THE CGPA

\*2 students in FAS department (n=19) had ER. These students have not been included in the analysis since their CGPA was not available.