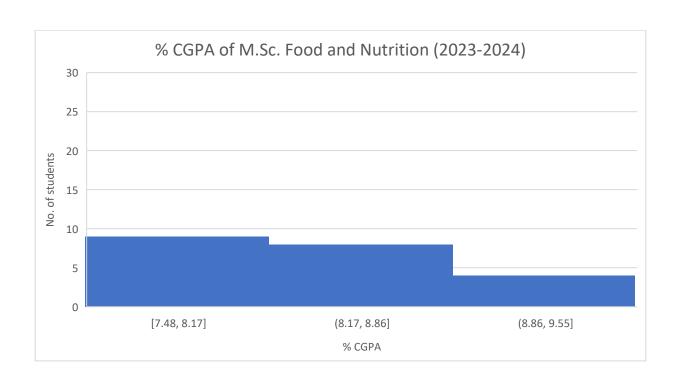

### RESULT OUTCOME EVALUATED ACCORDING TO THE CGPA

\*2 students in FAS department (n=19) had ER. These students have not been included in the analysis since their CGPA was not available.