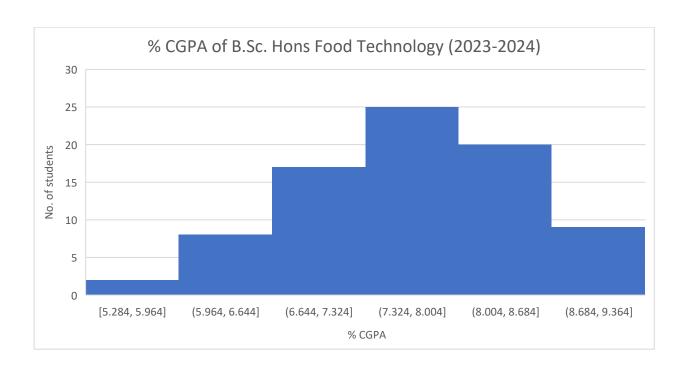

### RESULT OUTCOME EVALUATED ACCORDING TO THE CGPA

\*2 students in FAS department (n=19) had ER. These students have not been included in the analysis since their CGPA was not available.