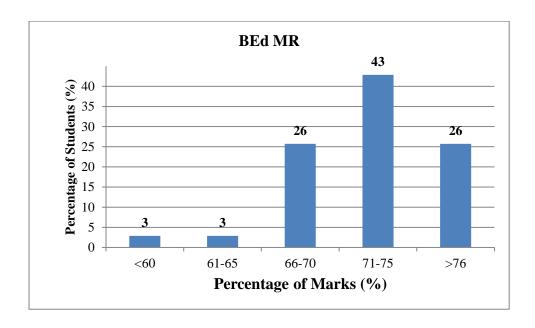

the field of nutrition.

National Nutrition Week was organized by the Department of Food and Nutrition on 6th September, 2019. The theme of the event was "Feeding Smart from the Start" and students participated from various colleges of University of Delhi. Talks were given by Ms. Iksha Chhabra, nutritionist and entrepreneur on "Internship Opportunities and placements in Industry & Social Business Venture" and Ms. Avni Kaul. Inter-college competitions were held for various activities like recipe demonstration, slogan writing and food photography. The theme of the recipe competition was "Complementary

### RESULT OUTCOME EVALUATED ACCORDING TO THE CGPA



\*2 students in FAS department (n=19) had ER. These students have not been included in the analysis since their CGPA was not available.



# **COLLEGE POSITIONS**

#### M.Sc. IN HOME SCIENCE

#### Food and Nutrition

- 1. Yashpinder Kaur
- 2. Gowri Bhatnagar
- 3. Jaisal Kaur

#### Fabric and Apparel Science

- 1. Smmriddhi Bhadola
- 2 Bishs Phulls
- 3. Hiba Mirza

#### **Human Development and Childhood Studies**

- 1. Arushi Gupta
- 2. Vishakha Dutta, Akansha Grover
- 3. Shreya Gurukrishnakum

#### Resource Management and Design Application

- 1. Samrishi Gupta
- 2. Nupur Painuly
- 3. Srishthi Mishra

#### **Development Communication and Extension**

- 1. Ishita Goel
- 2. Vaishali Chopra
- 3. Ishika Bansal

#### **PGDDPHN**

- LIshitaa, Riya Gupta
- 2. Tahoora Kamran
- 3. Simra, Tanya Gupta

### B.Sc. (Hons) Home Science, I-Year

- 1. Khushi Jha
- 2. Devanshi Gupta
- 3. Daisy Sharma

### B.Sc. (Hons) Home Science, II-Year