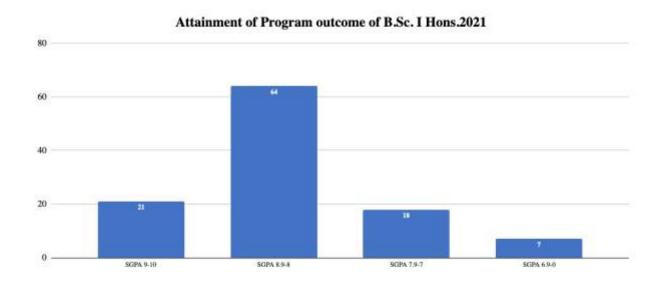

For assessment of Attainment of program outcome of B.sc Hons 2021 data was collected from 110 students. SGPA was taken out of semester I. As shown in this graph 19% students have SGPA in the range of 9-10, 58% students are in 8.9-8 SGPA, 16% students have SGPA in the

range of 7.9-7, 6% have SGPA in the range of 6.9-0 % .So 93 % students have an average of SGPA above 6.9.

For assessment of Attainment of program outcome of B.sc Pass 2021 data was collected from 281 students. Average of SGPA was taken out of I, II and III semesters. As shown in this graph 1% students have SGPA in the range of 9-10, 23% students are in 8.9-8 SGPA, 46% students have SGPA in the range of 7.9-7, 21% have SGPA in the range of 6.9-6 % and 9% students are in range of 5.9-0. So 70% students have an average of SGPA above 6.9.