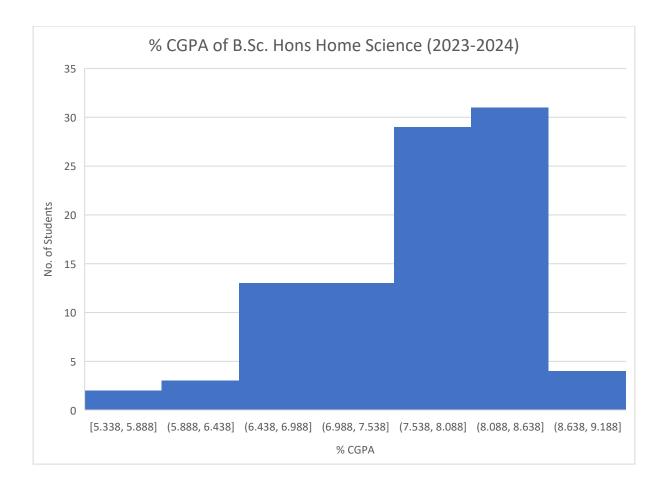

Examination in Sanskrit, 1st division (Roll No - 20039529014)

## SMT, BHANUMATI VERMA MEMORIAL PRIZE

The Prize shall be awarded to the candidate who obtains the highest CGPA in B.Sc. (Hons.) Home Science Examination, obtaining 1st division.

Divya Kaila (W), Lady Irwin College, CGPA – 9.649, B.Sc. (Hons.) Home Science Examination, 1st division. (Roll No – 20038561026)

## MIRZA GHALIB PRIZE FOR M.A. URDU

The Prize shall be awarded to the candidate who obtains the highest CGPA in the M.A. Examination in Urdu, obtaining 1st division.

Arifa Jan (W), Kirori Mal College, M.A. Examination in Urdu, CGPA – 8.224,1<sup>st</sup> division. (Roll No – 21036732001)

Page 21 of 24

craw

12-02-2024, 10:30

# SSR 2019-2024



## 2.6.2: Attainment of POs and COs are evaluated

## **RESULT ANALYSIS**